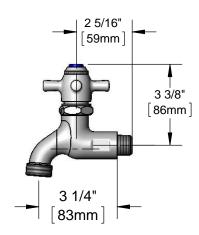

### **Architect/Engineering Specifications:**

Single hole, single temperature, wall mount faucet with polished chrome plated brass body, garden hose male outlet, fast self-closing cartridge, 4-Arm handle and 1/2" NPT male inlet. Certified to ASME A112.18.1/CSA B125.1, NSF 61-Section 9 and NSF 372.

#### Features & Benefits:

- Single hole, single temperature wall mount faucet w/ polished chrome plated brass body
- Garden hose male outlet
- Fast self-closing cartridge
- 4-Arm handle with color coded index
- 1/2" NPT male inlet
- Material: Polished chrome plated brass body, chrome plated brass handle