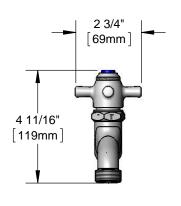

### **Architect/Engineering Specifications:**

Single hole, single temperature, wall mount faucet with polished chrome plated brass body, garden hose male outlet, fast self-closing cartridge, 4-Arm handle and 1/2" NPT male inlet. Certified to ASME A112.18.1/CSA B125.1, NSF 61-Section 9 and NSF 372.

#### Features & Benefits:

- Single hole, single temperature wall mount faucet w/ polished chrome plated brass body
- Garden hose male outlet
- Fast self-closing cartridge
- 4-Arm handle with color coded index
- 1/2" NPT male inlet
- Material: Polished chrome plated brass body, chrome plated brass handle