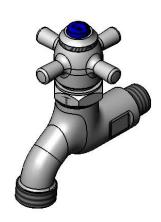

### **Architect/Engineering Specifications:**

Single hole, single temperature, wall mount faucet with polished chrome plated brass body, garden hose male outlet, fast self-closing cartridge, 4-Arm handle and 1/2" NPT male inlet. Certified to ASME A112.18.1/CSA B125.1, NSF 61-Section 9 and NSF 372.

#### Features & Benefits:

- Single hole, single temperature wall mount faucet w/ polished chrome plated brass body
- Garden hose male outlet
- Fast self-closing cartridge
- 4-Arm handle with color coded index
- 1/2" NPT male inlet
- Material: Polished chrome plated brass body, chrome plated brass handle